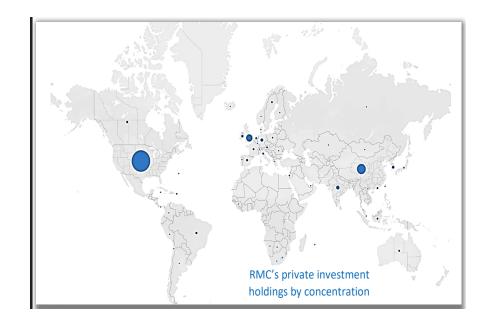

### RICE MANAGEMENT COMPANY

#### **ASSET ALLOCATION** As of 6/30/2023 Fixed Income & Cash **Publicly Traded** Equities 11% 23% Real Estate 15% 11% 22% Natural Hedge Resources 18% Funds

Venture Capital & Private Equity